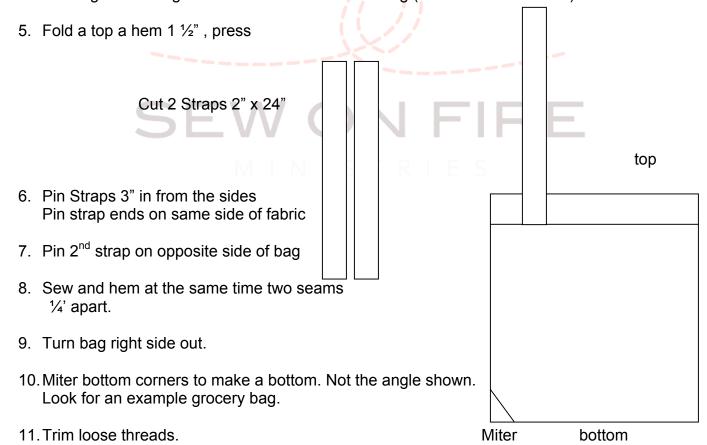

- 1. Start with your fabric cut 2 pieces 20" X 15"
- 2. Cut two 20" x 15" pieces and two 2" x 24" pieces.
- 3. Pay attention to the direction of the pattern if you are prilling. The 15" will be the width of your bag, the 20" will be the height.
- 4. with Right sides together sew three sides of the bag (two sides and bottom).